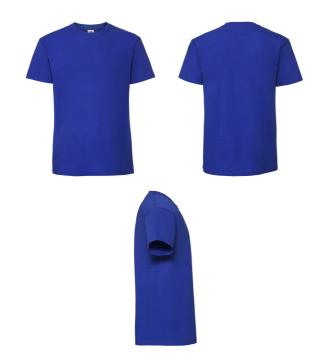

## PREMIUM RINGSPUN T

Mens - 61-422-0

## **MENS** LADIES

100% cotton\*

| ئىسئا | *Heather Grey 97% cotton, 3% polyester                                        |
|-------|-------------------------------------------------------------------------------|
|       | White – 190gm/m²<br>Colour – 195gm/m²                                         |
|       | S - 5XL<br>4XL & 5XL available in White, Black, Navy<br>and Heather Grey only |
|       | <b>72</b> (36 sizes 3XL-5XL)                                                  |

- 100% combed ringspun cotton
- Soft hand feel
- Performs at 60 degree wash
- Crew neck with cotton/ LYCRA® rib twin needle stitching
- Self-fabric shoulder to shoulder taping

| Sizes | Width* | Length** |
|-------|--------|----------|
| S     | 48.5   | 69.5     |
| M     | 53.5   | 72       |
| L     | 56     | 74.5     |
| XL    | 61     | 77       |
| 2XL   | 66     | 78.5     |
| 3XL   | 71     | 80       |
| 4XL   | 76     | 81.5     |
| 5XL   | 81     | 83       |
| Tol   | 2.5    | 2.5      |