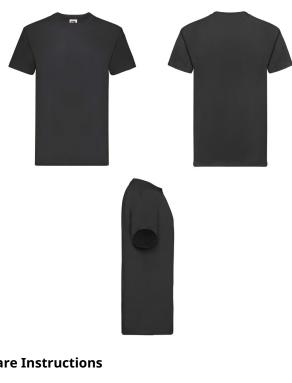

## **SUPER PREMIUM T**

Mens - 61-044-0

## MENS

- 100% cotton\* \*Ash 99% cotton,1% polyester \*Heather Grey 97% cotton, 3% polyester
- White 190gm/m<sup>2</sup> ٢°٦ Colour - 205gm/m<sup>2</sup>
- 🖳 S 5XL 4XL & 5XL available in White, Black, Navy and Heather Grey only