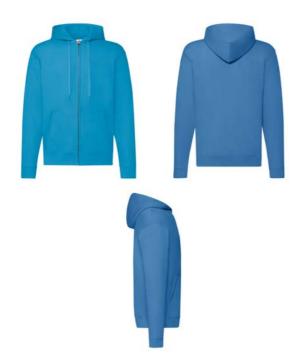

## **CLASSIC HOODED SWEAT JACKET**

Mens - 62-062-0

- Double fabric hood
- Self-coloured flat draw cord
- Single jersey back neck tape
- Covered metal zip for enhanced printability
- Two front pockets
- Waist and cuff in cotton/LYCRA® rib

| Sizes | Width* | Length** |
|-------|--------|----------|
| S     | 52     | 67       |
| M     | 56     | 70       |
| L     | 60     | 73       |
| XL    | 64     | 76       |
| 2XL   | 68     | 79       |
| 3XL   | 72     | 80       |
| 4XL   | 76     | 81       |
| 5XL   | 80     | 82       |
| Tol   | 2.5    | 2.5      |
|       |        |          |